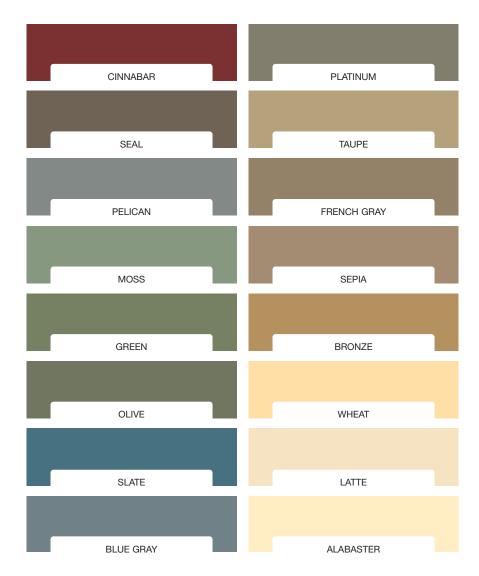

## GO AHEAD: PICK A COLOR, ANY COLOR

The enclosed color swatches are representative of the TechTrim pre-painted Diamond Kote™ product. The nature-inspired designer palette will help you select the "techtricolor" that best complements your project's architectural style and color scheme. Since these color swatches are reproduced with printer's inks, they may vary slightly in color or finish from the actual factory-painted product and may not be exactly as shown. For actual product colors and finish, please consult with your nearest TechTrim dealer.