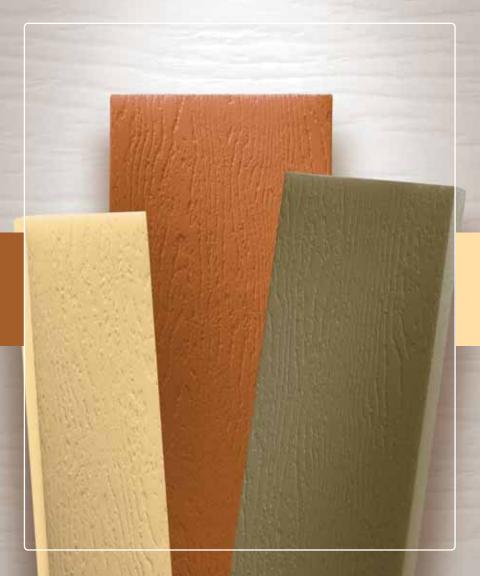

#### A COLORFUL WAY TO TRIM TIME AND MONEY

Trim a house completely with the alluring and long-lasting TechTrim™ exterior trim board, now available in 31 exclusive, pre-painted, designer "techtricolors." TechTrim features a Diamond Kote™ factory finish which eliminates tedious trim prepping, painting and cleanup. Diamond Kote is extremely durable, brilliant and exceptionally beautiful, ensuring satisfaction for many years. The bottom line is our superior, pre-painted products will save time and money. It just can't get any easier.

#### BETTER IS QUITE THE UNDERSTATEMENT

TechTrim is a unique, lightweight and versatile polymer trim board designed for exterior applications. It resists the elements such as moisture, mold, mildew, fungus and insects. This prefinished product is made to last. It won't splinter, warp, crack or rot. Plus, builders will find TechTrim easy to handle and install. Just take one peek at our natural-looking, textured woodgrain finish and you'll think it's real wood. These great benefits add up to a builder's dream of no callbacks or fix-ups.