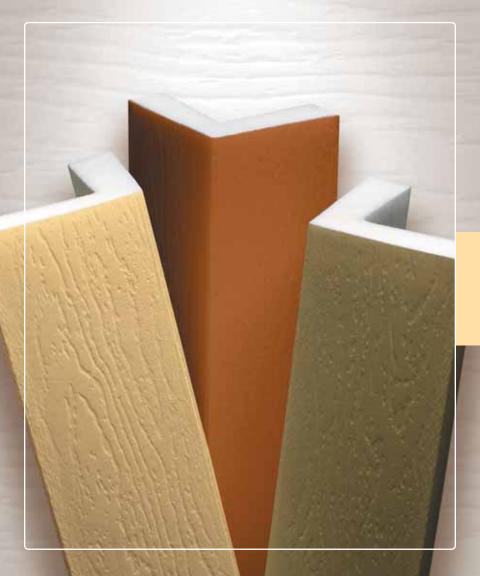

Pre-painted exterior trim boards are currently available in these nominal sizes:

5/4" x 4", 6", 8" in 16' lengths 5/4" x 10", 12" in 12' lengths

The new one-piece corner is available in 5/4" x 4", 6" in 10' lengths.