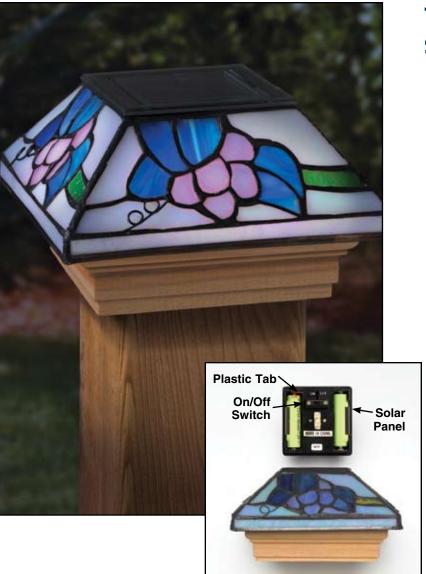

## Solar Tiffany-Style Post Cap Installation Instructions

## To activate your new Solar Tiffany-Style Post Cap:

- Remove the solar panel by lifting it straight up from the top of the cap.
- Turn the on/off switch to the "on" position.
- Remove the plastic tab from the battery compartment to allow connection to the terminal.
- Ensure that the batteries are securely in place.
- Replace the solar panel.
- Your Solar Tiffany-Style Post Cap is now ready to be installed on your post.
- Your Solar Tiffany-Style Post Cap will need 24-48 hours of sunlight to fully charge.

Note: The amount of direct sunlight received by the solar panel determines the length of time the light will remain lit after dark.