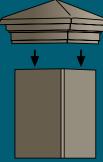

## Easy to install

Apply an exterior-grade construction adhesive to the underside of post cap and place firmly on the post.