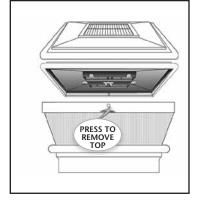

## To activate your new solar post cap:

- Remove top by pressing inward on the side of the clear lens, grasping the edge of the top and lifting it off.
- Install the batteries.
- Replace top by snapping onto side panels. (Ensure the holes in the sides are matched up with the stubs on the top.)
- Place your solar post cap in direct sunlight for 24-48 hours to fully charge.