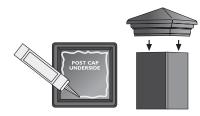

Your solar post cap light is now ready to be installed onto your post.

To attach your post cap to the post, apply exterior-grade construction adhesive to the underside of the post cap before placing the cap firmly on the post.