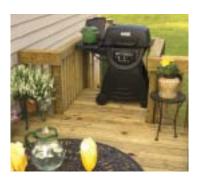

#### You make it just the way you want it.

Customizable designs and functional options let you make your deck your own. For example, if you want to add an extra stairway – now or later – you can. Our stairway kits let you take

your design wherever you want to go. To make your deck an entertainment center for family and friends, choose the Keystone Grill Balcony. Like all of our kits, this one goes together with ease and slides right into position. And because the Grill

Balcony is designed as a bump-out section, you won't lose one inch of your existing deck space. Now you're cooking!

Now you can design and build a deck that fits your home, your needs and your budget. No construction experience? Don't worry, *no special tools are required*. In fact, Keystone Decks are so easy to build, even a do-it-yourself beginner can do it with ease. Build the deck of your dreams, today!