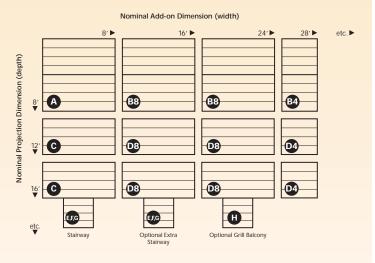

## How to buy...

The 8'x8' Keystone Deck starter kit can be expanded easily in  $4^{\prime}$  and  $8^{\prime}$  increments using add-on and projection kits. Use the chart below to determine which kits are required to meet your needs. Remember, Keystone Deck kits are modular and expandable so you can add to your deck at a later date

#### Common Deck Sizes

| Deck Size | Deck Kit(s) Required                                                                                                                                                                                                    | Model Number                                       | Quantity         |
|-----------|-------------------------------------------------------------------------------------------------------------------------------------------------------------------------------------------------------------------------|----------------------------------------------------|------------------|
| 8'Dx8'W   | 8'x8' Deck Kit A                                                                                                                                                                                                        | 71136                                              | 1                |
|           | Stair Kit E, F or G                                                                                                                                                                                                     | 71142, 71143, 71144                                | 1                |
| 8'Dx12'W  | 8'x8' Deck Kit A                                                                                                                                                                                                        | 71136                                              | 1                |
|           | 8'x4' Deck Kit Add-on B4                                                                                                                                                                                                | 71137                                              | 1                |
|           | Stair Kit E, F or G                                                                                                                                                                                                     | 71142, 71143, 71144                                | 1                |
| 16'Dx12'W | 8'x8' Deck Kit A                                                                                                                                                                                                        | 71136                                              | 1                |
|           | 8'x4' Deck Kit Add-on B4                                                                                                                                                                                                | 71137                                              | 1                |
|           | 4'x8' Deck Kit Projection C                                                                                                                                                                                             | 71140                                              | 2                |
|           | 4'x4' Deck Kit Projection D4                                                                                                                                                                                            | 71139                                              | 2                |
|           | Stair Kit E, F or G                                                                                                                                                                                                     | 71142, 71143, 71144                                | 1                |
| 8'Dx16'W  | 8'x8' Deck Kit A                                                                                                                                                                                                        | 71136                                              | 1                |
|           | 8'x8' Deck Kit Add-On B8                                                                                                                                                                                                | 71138                                              | 1                |
|           | 8' Rail Section or 8' Stair/Grill Balcony                                                                                                                                                                               | Railing* 71146, 71147                              | 1                |
|           | Stair Kit (E, F or G)                                                                                                                                                                                                   | 71142, 71143, 71144                                | 1                |
|           | Grill Balcony or Second Stair Kit                                                                                                                                                                                       | 71142, 71143, 71144, 71145                         | Optional         |
| 12'Dx16'W | 8'x8' Deck Kit Ad<br>8'x8' Deck Kit Add-On B8<br>4'x8' Deck Kit Projection C<br>4'x8' Deck Kit Projection D8<br>8' Rail Section or 8' Stair/Grill Balcony<br>Stair Kit (E, F or G)<br>Grill Balcony or Second Stair Kit | 71136<br>71138<br>71140<br>71141                   | 1<br>1<br>1<br>1 |
| 16'Dx16'W | 8'x8' Deck Kit A                                                                                                                                                                                                        | 71136                                              | 1                |
|           | 8'x8' Deck Kit Add-On B8                                                                                                                                                                                                | 71138                                              | 1                |
|           | 4'x8' Deck Kit Projection C                                                                                                                                                                                             | 71140                                              | 2                |
|           | 4'x8' Deck Kit Projection D8                                                                                                                                                                                            | 71141                                              | 2                |
|           | 8' Rail Section or 8' Stair/Grill Balcony                                                                                                                                                                               | Railing* 71145,71147                               | 1                |
|           | Stair Kit (E, F or G)                                                                                                                                                                                                   | 71142,71143,71144                                  | 1                |
|           | Grill Balcony or Second Stair Kit                                                                                                                                                                                       | 71142,71143,71144,71145                            | Optional         |
| 12'Dx24'W | 8'x8' Deck Kit Ad<br>8'x8' Deck Kit Add-On B8<br>4'x8' Deck Kit Projection C<br>4'x8' Deck Kit Projection D8<br>8' Rail Section or 8' Stair/Grill Balcony<br>Stair Kit (E, F or G)<br>Grill Balcony or Second Stair Kit | 71136<br>71138<br>71140                            | 1<br>2<br>1      |
| 16'Dx24'W | 8'x8' Deck Kit Ad<br>8'x8' Deck Kit Add-On B8<br>4'x8' Deck Kit Projection C<br>4'x8' Deck Kit Projection D8<br>8' Rall Section or 8' Stair/Grill Balcony<br>Stair Kit (E, F or G)<br>Grill Balcony or Second Stair Kit | 71136<br>71138<br>71140<br>71141<br>Pailing* 71146 | 1<br>2<br>2<br>4 |