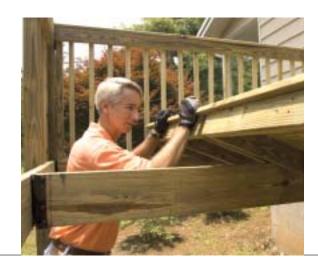

Balcony is designed as a bump-out section, you won't lose one inch of your existing deck space. Now you're cooking!

Now you can design and build a deck that fits your home, your needs and your budget. No construction experience? Don't worry, *no special tools are required*. In fact, Keystone Decks are so easy to build, even a do-it-yourself beginner can do it with ease. Build the deck of your dreams, today!