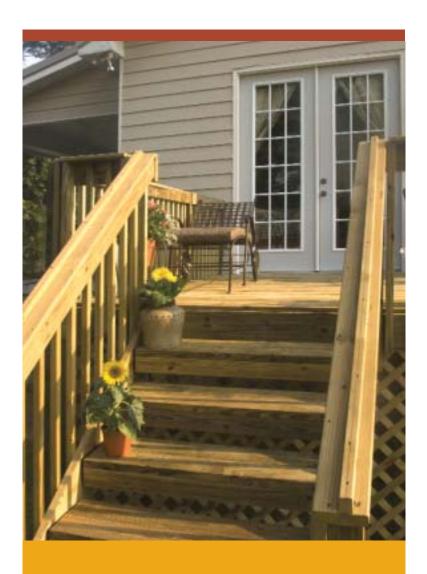

# An Hour To Build, Years To Enjoy

# The Keystone is one of the strongest devices used in architecture

It's a porch, a deck or an outdoor entertainment center. Keystone Deck Kits make it easy. Keystone Deck Kits come in standard shapes and sizes that fit together as quickly and easily as building blocks. Begin with an 8' x 8' Starter Kit and grow from there. With Expansion Kits in 4' x 4', 4' x 8' or 8' x 8' sizes, you have the flexibility to add to your deck at any time.

#### You make it just the way you want it.

Customizable designs and functional options let you make your deck your own. For example, if you want to add an extra stairway – now or later – you can. Our stairway kits let you take