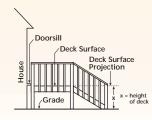

<sup>\*</sup> Keystone Decks are approved for free-standing, one-story residential decks not exceeding 200 square feet. A permit may be required for larger structures. Please consult your local building code official prior to installing.