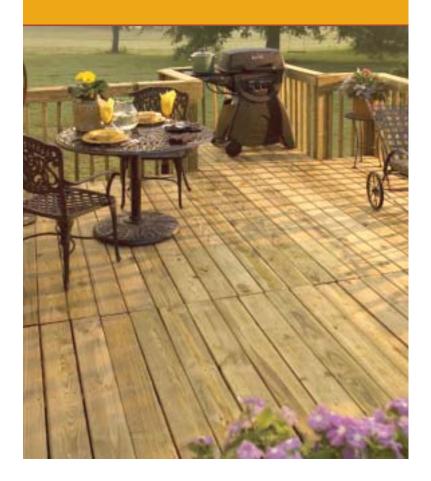

# An Hour To Build, Years To Enjoy

# The Keystone is one of the strongest devices used in architecture

It's a porch, a deck or an outdoor entertainment center. Keystone Deck Kits make it easy. Keystone Deck Kits come in standard shapes and sizes that fit together as quickly and easily as building blocks. Begin with an 8' x 8' Starter Kit and grow from there. With Expansion Kits in 4' x 4', 4' x 8' or 8' x 8' sizes, you have the flexibility to add to your deck at any time.