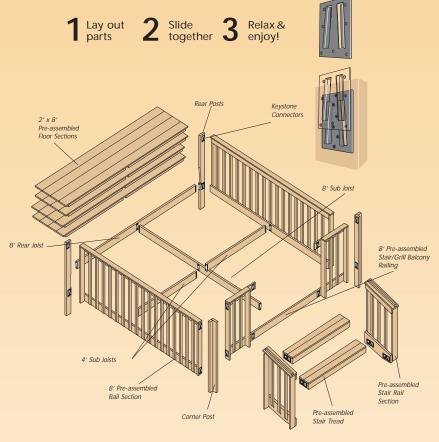

#### Keystone Connectors make it possible.

Our heavy-duty steel connectors are factory mounted onto precut deck sections. You simply slide them together. Their

unique keystone shape provides extraordinary

load-bearing strength as well as sturdy, stay-put construction. Whether you use Keystone Deck Kits to add a front porch, a deck or a backyard entertainment center that's decked out, when it's time to move on, you can take it with you. All Keystone decks are designed as free-standing structures, so they're completely portable.

### It's as easy as...