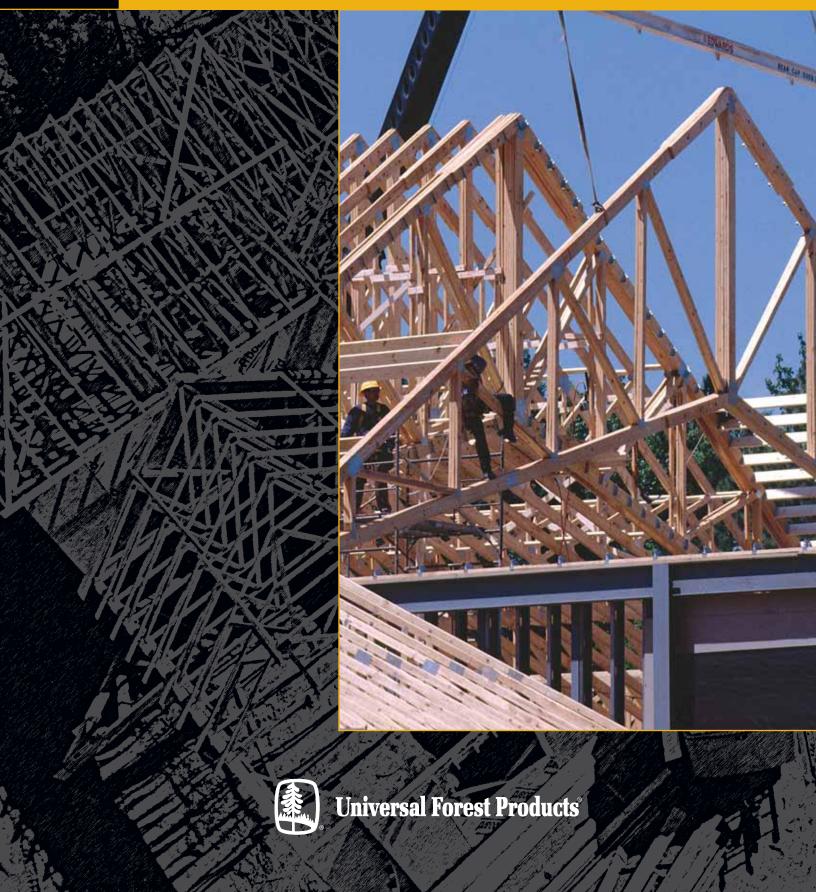

# **Commercial & Residential Roof Trusses**

# **Roof Trusses** from Universal Forest Products

## Variety of Sizes

Universal's trusses are available in sizes up to 90 feet.